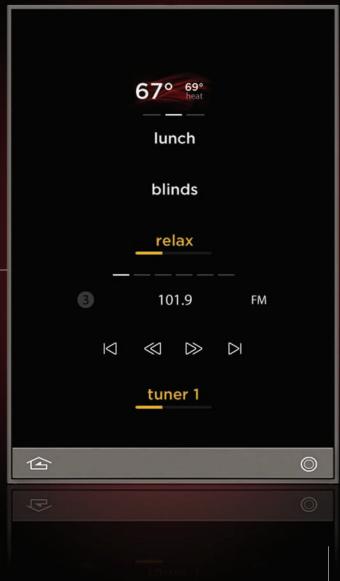

### where art meets utility - user interfaces

As more and more consumers embrace the exploding mobile market, demand for control options that are both compatible with devices and that mirror the application based layout of these mobile user interfaces will only increase.

Vantage recognizes this new landscape and has developed mobile and touchscreen solutions that leverage existing consumer technology and simplify design to create an incredible user experience.

Touchscreens enhance a completely integrated Vantage system providing users with immediate access to, and control of, the entire experience. Lighting, comfort, entertainment and security are available at the flick of a finger, complete with vivid graphical feedback and unlimited personalization. The graphically rich tablet and smartphone apps for Android and iOS from Vantage allow users to control music, monitor live camera feeds, raise and lower lighting levels, set and view thermostats, manage shades and much more. These widget-based apps convert any handheld device into a fully mobile keypad for control of the Vantage system. With smartphone and tablet control, home is never more than a touch away.