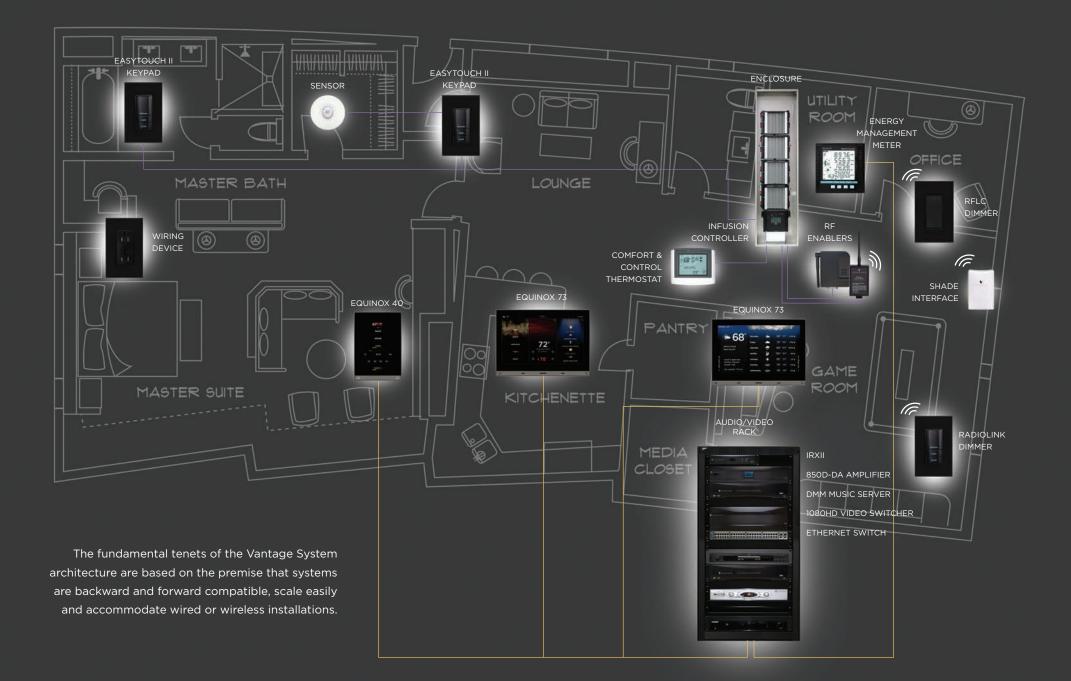

### design for the future

A control and automation solution is a significant investment that will be expected to perform for many years. A key element of system selection is the ability of that system to adapt and scale to meet the changing requirements of a luxury space. Whether for a retrofit, remodel or renovation project, a multi-use space or new construction, the Vantage InFusion system has been designed with future capabilities in mind.

#### **Centralized Solution**

Typically installed in new construction projects, this solution enables sophisticated one touch control of the entire environment through InFusion dimmers and modules housed in a singlelocation enclosure and switched from low voltage keypads. All communication occurs through hard-wired connections, creating a robust, reliable automation infrastructure.

#### **Distributed Solutions**

This approach takes advantage of our wired and wireless wall box dimming solutions coupled with our stylish keypads to create extremely flexible control options. Our RadioLink RF and RFLC solutions provide the same benefits of a centralized solution without the need for new wires, making them the ultimate retrofit solutions in any application.

#### Hybrid Solution

Combining elements from centralized and distributed solutions enables sophisticated control at the touch of a button in any construction scenario – new, retrofit or remodel. Perfect for the end user who wishes to begin with a basic system such as lighting before moving into a more complete automation experience.