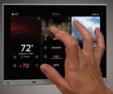

### where art meets utility - user interfaces

As more and more consumers embrace the exploding mobile market, demand for control options that are both compatible with devices and that mirror the application based layout of these mobile user interfaces will only increase.

Vantage recognizes this new landscape and has developed mobile and touchscreen solutions that leverage existing consumer technology and simplify design to create an incredible user experience.

Touchscreens enhance a completely integrated Vantage system providing users with immediate access to, and control of, the entire experience. Lighting, comfort, entertainment and security are available at the flick of a finger, complete with vivid graphical feedback and unlimited personalization. The graphically rich tablet and smartphone apps for Android and iOS from Vantage allow users to control music, monitor live camera feeds, raise and lower lighting levels, set and view thermostats, manage shades and much more. These widget-based apps convert any handheld device into a fully mobile keypad for control of the Vantage system. With smartphone and tablet control, home is never more than a touch away.