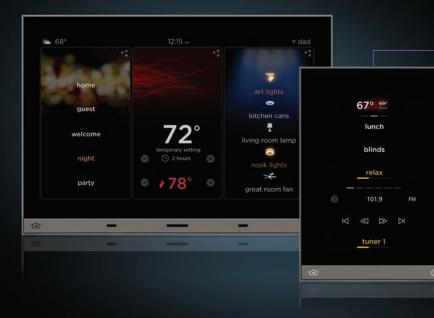

### where art meets utility - user interfaces

As more and more consumers embrace the exploding mobile market, demand for control options that are both compatible with devices and that mirror the application based layout of these mobile user interfaces will only increase.

Vantage recognizes this new landscape and has developed mobile and touchscreen solutions that leverage existing consumer technology and simplify design to create an incredible user experience.

Touchscreens enhance a completely integrated Vantage system providing users with immediate access to, and control of, the entire experience. Lighting, comfort, entertainment and security are available at the flick of a finger, complete with vivid graphical feedback and unlimited personalization. The graphically rich tablet and smartphone apps for Android and iOS from Vantage allow users to control music, monitor live camera feeds, raise and lower lighting levels, set and view thermostats, manage shades and much more. These widget-based apps convert any handheld device into a fully mobile keypad for control of the Vantage system. With smartphone and tablet control, home is never more than a touch away.