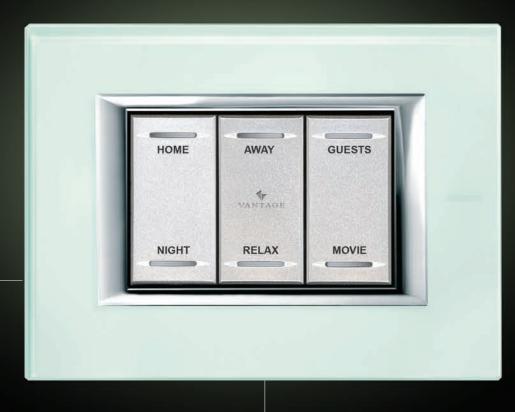

### where art meets utility - keypads

For years, Vantage has led the industry in user interface form and functionality by combining a one touch experience with stunning aesthetics and unparalleled technical features. Our unique family of keypads, wiring devices and faceplate styles not only enhance the capabilities of the Vantage system but also provide a key element of the user experience.

#### Artisan

Restrained and striking, RPTouch button styles combine functional enhancements such as any color LED backlighting and laser engraving with an attractive design aesthetic. Marry with your selection of our trim and faceplate options to bring a subtle elegance to every room.

#### Traditional

Perfect for a more traditional environment. Choose from familiar SquareTouch and FineTouch designs or the clean lines of our EasyTouch II keypads. The EasyTouch II signature keypad family, which includes wiring devices, represents a dramatic departure from pedestrian industry styles.

#### Contemporary

Bold. Stylish. Refined. With a minimalistic on-wall profile, the Equinox 40 LCD keypad maintains a signature Vantage aesthetic while delivering one touch room control through a unique single layer programmable interface.

#### Exclusive

The Axolute line features Italian-crafted keypads, light switches, outlets, connectivity devices and wallplates that bolster a home's décor rather than interrupt the design. Axolute also offers wallplates in a wide array of colors and finishes including crystal, glass, wood, metal, stone and leather.